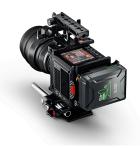

## Battery Bracket for RED KOMODO (Gold-Mount)

**SKU:** 8375-0245

- Single Micro Gold-Mount
- Mounts directly onto the RED KOMODO camera via the integrated BP style battery plates
- LEMO connection from battery bracket to camera
- (2) P-Tap power outlets
- Vertical and horizontal mounting options

## **PRODUCT DESCRIPTION**

The Anton/Bauer RED KOMODO direct fit battery bracket allows you to power the RED KOMODO with micro Gold-Mount batteries. The battery bracket mounts via the KOMODO's integrated BP style battery plates for a secure connection and a streamline look. The bracket features a LEMO connection from battery bracket to the camera and offers 2 x P-Tap power outlets allowing you to power not only the camera, but other accessories such as a monitor and wireless video for hours.

This premium made bracket features vertical and horizontal mounting options allowing you to rotate the battery on the back of the camera to suit your rigging style and is capable of withstanding thousands of battery attachments.