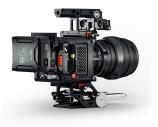

## **PRODUCT DESCRIPTION**

The Anton/Bauer RED KOMODO direct fit battery bracket allows you to power the RED KOMODO with micro Gold-Mount batteries. The battery bracket mounts via the KOMODO's integrated BP style battery plates for a secure connection and a streamline look. The bracket features a LEMO connection from battery bracket to the camera and offers 2 x P-Tap power outlets allowing you to power not only the camera, but other accessories such as a monitor and wireless video for hours.

This premium made bracket features vertical and horizontal mounting options allowing you to rotate the battery on the back of the camera to suit your rigging style and is capable of withstanding thousands of battery attachments.