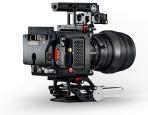

## **PRODUCT DESCRIPTION**

The Anton/Bauer RED KOMODO direct fit battery bracket allows you to power the RED KOMODO with micro Gold-Mount batteries. The battery bracket mounts via the KOMODO's integrated BP style battery plates for a secure connection and a streamline look. The bracket features a LEMO connection from battery bracket to the camera and offers 2 x P-Tap power outlets allowing you to power not only the camera, but other accessories such as a monitor and wireless video for hours.

This premium made bracket features vertical and horizontal mounting options allowing you to rotate the battery on the back of the camera to suit your rigging style and is capable of withstanding thousands of battery attachments.