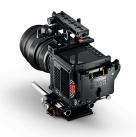

## Battery Bracket for RED KOMODO (Gold-Mount)

**SKU:** 8375-0245

- Single Micro Gold-Mount
- Mounts directly onto the RED KOMODO camera via the integrated BP style battery plates
- LEMO connection from battery bracket to camera
- (2) P-Tap power outlets
- Vertical and horizontal mounting options

## **PRODUCT DESCRIPTION**

The Anton/Bauer RED KOMODO direct fit battery bracket allows you to power the RED KOMODO with micro Gold-Mount batteries. The battery bracket mounts via the KOMODO's integrated BP style battery plates for a secure connection and a streamline look. The bracket features a LEMO connection from battery bracket to the camera and offers 2 x P-Tap power outlets allowing you to power not only the camera, but other accessories such as a monitor and wireless video for hours.

This premium made bracket features vertical and horizontal mounting options allowing you to rotate the battery on the back of the camera to suit your rigging style and is capable of withstanding thousands of battery attachments.