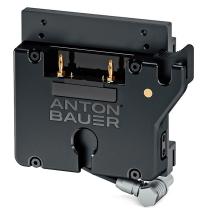

## Battery Bracket for RED KOMODO (Gold-Mount)

**SKU:** 8375-0245

- Single Micro Gold-Mount
- Mounts directly onto the RED KOMODO camera via the integrated BP style battery plates
- LEMO connection from battery bracket to camera
- (2) P-Tap power outlets
- Vertical and horizontal mounting options

## **PRODUCT DESCRIPTION**

The Anton/Bauer RED KOMODO direct fit battery bracket allows you to power the RED KOMODO with micro Gold-Mount batteries. The battery bracket mounts via the KOMODO's integrated BP style battery plates for a secure connection and a streamline look. The bracket features a LEMO connection from battery bracket to the camera and offers 2 x P-Tap power outlets allowing you to power not only the camera, but other accessories such as a monitor and wireless video for hours.

This premium made bracket features vertical and horizontal mounting options allowing you to rotate the battery on the back of the camera to suit your rigging style and is capable of withstanding thousands of battery attachments.