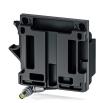

## Battery Bracket for RED KOMODO (V-Mount)

**SKU:** 8375-0246

- Single Micro V-Mount
- Mounts directly onto the RED KOMODO camera via the integrated BP style battery plates
- LEMO connection from battery bracket to camera
- (2) P-Tap power outlets
- Vertical and horizontal mounting options

## **PRODUCT DESCRIPTION**

The Anton/Bauer RED KOMODO direct fit battery bracket allows you to power the RED KOMODO with micro Gold-Mount batteries. The battery bracket mounts via the KOMODO's integrated BP style battery plates for a secure connection and a streamline look. The bracket features a LEMO connection from battery bracket to the camera and offers 2 x P-Tap power outlets allowing you to power not only the camera, but other accessories such as a monitor and wireless video for hours.

This premium made bracket features vertical and horizontal mounting options allowing you to rotate the battery on the back of the camera to suit your rigging style and is capable of withstanding thousands of battery attachments.