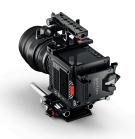

## Battery Bracket for RED KOMODO (V-Mount)

**SKU:** 8375-0246

- Single Micro V-Mount
- Mounts directly onto the RED KOMODO camera via the integrated BP style battery plates
- LEMO connection from battery bracket to camera
- (2) P-Tap power outlets
- Vertical and horizontal mounting options

## **PRODUCT DESCRIPTION**

The Anton/Bauer RED KOMODO direct fit battery bracket allows you to power the RED KOMODO with micro Gold-Mount batteries. The battery bracket mounts via the KOMODO's integrated BP style battery plates for a secure connection and a streamline look. The bracket features a LEMO connection from battery bracket to the camera and offers 2 x P-Tap power outlets allowing you to power not only the camera, but other accessories such as a monitor and wireless video for hours.

This premium made bracket features vertical and horizontal mounting options allowing you to rotate the battery on the back of the camera to suit your rigging style and is capable of withstanding thousands of battery attachments.