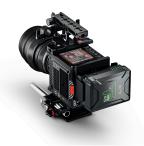

## Battery Bracket for RED KOMODO (V-Mount)

**SKU:** 8375-0246

- Single Micro V-Mount
- Mounts directly onto the RED KOMODO camera via the integrated BP style battery plates
- LEMO connection from battery bracket to camera
- (2) P-Tap power outlets
- Vertical and horizontal mounting options

## **PRODUCT DESCRIPTION**

The Anton/Bauer RED KOMODO direct fit battery bracket allows you to power the RED KOMODO with micro Gold-Mount batteries. The battery bracket mounts via the KOMODO's integrated BP style battery plates for a secure connection and a streamline look. The bracket features a LEMO connection from battery bracket to the camera and offers 2 x P-Tap power outlets allowing you to power not only the camera, but other accessories such as a monitor and wireless video for hours.

This premium made bracket features vertical and horizontal mounting options allowing you to rotate the battery on the back of the camera to suit your rigging style and is capable of withstanding thousands of battery attachments.