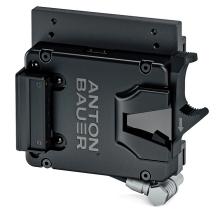

## Battery Bracket for RED KOMODO (V-Mount)

**SKU:** 8375-0246

- Single Micro V-Mount
- Mounts directly onto the RED KOMODO camera via the integrated BP style battery plates
- LEMO connection from battery bracket to camera
- (2) P-Tap power outlets
- Vertical and horizontal mounting options

## **PRODUCT DESCRIPTION**

The Anton/Bauer RED KOMODO direct fit battery bracket allows you to power the RED KOMODO with micro Gold-Mount batteries. The battery bracket mounts via the KOMODO's integrated BP style battery plates for a secure connection and a streamline look. The bracket features a LEMO connection from battery bracket to the camera and offers 2 x P-Tap power outlets allowing you to power not only the camera, but other accessories such as a monitor and wireless video for hours.

This premium made bracket features vertical and horizontal mounting options allowing you to rotate the battery on the back of the camera to suit your rigging style and is capable of withstanding thousands of battery attachments.