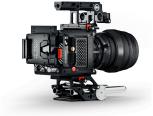

## Battery Bracket for RED KOMODO (V-Mount)

**SKU:** 8375-0246

- Single Micro V-Mount
- Mounts directly onto the RED KOMODO camera via the integrated BP style battery plates
- LEMO connection from battery bracket to camera
- (2) P-Tap power outlets
- Vertical and horizontal mounting options

## **PRODUCT DESCRIPTION**

The Anton/Bauer RED KOMODO direct fit battery bracket allows you to power the RED KOMODO with micro Gold-Mount batteries. The battery bracket mounts via the KOMODO's integrated BP style battery plates for a secure connection and a streamline look. The bracket features a LEMO connection from battery bracket to the camera and offers 2 x P-Tap power outlets allowing you to power not only the camera, but other accessories such as a monitor and wireless video for hours.