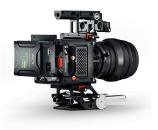

## Battery Bracket for RED KOMODO (V-Mount)

**SKU:** 8375-0246

- Single Micro V-Mount
- Mounts directly onto the RED KOMODO camera via the integrated BP style battery plates
- LEMO connection from battery bracket to camera
- (2) P-Tap power outlets
- Vertical and horizontal mounting options

## **PRODUCT DESCRIPTION**

The Anton/Bauer RED KOMODO direct fit battery bracket allows you to power the RED KOMODO with micro Gold-Mount batteries. The battery bracket mounts via the KOMODO's integrated BP style battery plates for a secure connection and a streamline look. The bracket features a LEMO connection from battery bracket to the camera and offers 2 x P-Tap power outlets allowing you to power not only the camera, but other accessories such as a monitor and wireless video for hours.