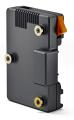

## **PRODUCT DESCRIPTION**

The converter allows Anton/Bauer 26V Gold Mount Plus Batteries to be used on cameras, lights and accessories that are rated at 14V with Gold-Mount battery mounts. The 2 x P-Tap ports deliver power to run additional accessories. This converter also has digital resettable fuse and includes a status indicator.

- Gold Mount Plus to Gold-Mount
- Drops voltage from 26V to 14V
- 2 x P-Tap power outlets
- Digital resettable fuse with status indicator