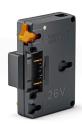

## **PRODUCT DESCRIPTION**

The converter allows Anton/Bauer 26V Gold Mount Plus Batteries to be used on cameras, lights and accessories that are rated at 14V with Gold-Mount battery mounts. The 2 x P-Tap ports deliver power to run additional accessories. This converter also has digital resettable fuse and includes a status indicator.

- Gold Mount Plus to Gold-Mount
- Drops voltage from 26V to 14V
- 2 x P-Tap power outlets
- Digital resettable fuse with status indicator