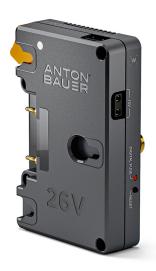

## **PRODUCT DESCRIPTION**

The converter allows Anton/Bauer 26V Gold Mount Plus Batteries to be used on cameras, lights and accessories that are rated at 14V with Gold-Mount battery mounts. The 2 x P-Tap ports deliver power to run additional accessories. This converter also has digital resettable fuse and includes a status indicator.

- Gold Mount Plus to Gold-Mount
- Drops voltage from 26V to 14V
- 2 x P-Tap power outlets
- Digital resettable fuse with status indicator