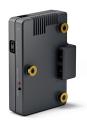

## **PRODUCT DESCRIPTION**

The converter allows Anton/Bauer 26V Gold Mount Plus Batteries to be used on cameras, lights and accessories that are rated at 14V with Gold-Mount battery mounts. The 2 x P-Tap ports deliver power to run additional accessories. This converter also has digital resettable fuse and includes a status indicator.

- Gold Mount Plus to Gold-Mount
- Drops voltage from 26V to 14V
- 2 x P-Tap power outlets
- Digital resettable fuse with status indicator