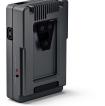

## **PRODUCT DESCRIPTION**

The converter allows for Anton/Bauer 26V Gold Mount Plus Batteries to be used on cameras, lights and accessories that are rated at 14V with V-Mount battery mounts. The 2x P-Tap ports deliver power to run additional accessories. This converter also has digital resettable fuse and includes a status indicator.

- Gold Mount Plus to V-Mount
- Drops voltage from 26V to 14V
- 2 x P-Tap power outlets
- Digital resettable fuse with status indicator