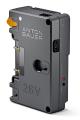

## **PRODUCT DESCRIPTION**

The converter allows for Anton/Bauer 26V Gold Mount Plus Batteries to be used on cameras, lights and accessories that are rated at 14V with V-Mount battery mounts. The 2x P-Tap ports deliver power to run additional accessories. This converter also has digital resettable fuse and includes a status indicator.

- Gold Mount Plus to V-Mount
- Drops voltage from 26V to 14V
- 2 x P-Tap power outlets
- Digital resettable fuse with status indicator