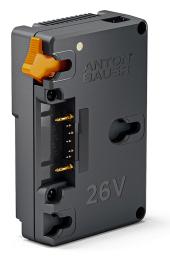

## **PRODUCT DESCRIPTION**

The converter allows for Anton/Bauer 26V Gold Mount Plus Batteries to be used on cameras, lights and accessories that are rated at 14V with V-Mount battery mounts. The 2x P-Tap ports deliver power to run additional accessories. This converter also has digital resettable fuse and includes a status indicator.

- Gold Mount Plus to V-Mount
- Drops voltage from 26V to 14V
- 2 x P-Tap power outlets
- Digital resettable fuse with status indicator