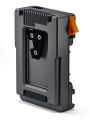

## **PRODUCT DESCRIPTION**

The converter allows for Anton/Bauer 26V Gold Mount Plus Batteries to be used on cameras, lights and accessories that are rated at 14V with V-Mount battery mounts. The 2x P-Tap ports deliver power to run additional accessories. This converter also has digital resettable fuse and includes a status indicator.

- Gold Mount Plus to V-Mount
- Drops voltage from 26V to 14V
- 2 x P-Tap power outlets
- Digital resettable fuse with status indicator