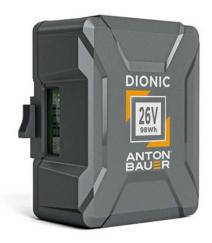

# Dionic 26V 98Wh B-Mount Battery

**SKU:** 8675-0177

Pure Production Power

#### PRODUCT DESCRIPTION

The DIONIC 26V battery system is a dedicated solution designed to power the high-performance production equipment needed to meet the demanding cinematography standards of today. A native 26V battery with continuous 12A current to deliver over 300W of consistent power means you can run large LED panels for longer, producing hours of full intensity creative lighting or drive power-hungry cine cameras or high-speed cine cameras. When your production demands peak performance, DIONIC 26V batteries ensure that you have the power.

#### **Product Highlights**

- 12A continuous draw
- 99Wh or 250Wh Lithium-ion battery
- B-Mount provides the most secure fit for reliable device communication
- B-Mount protects lower voltage equipment.
- Displays runtime on built-in back-lit LCD display or through camera EVF
- Over discharge, overvoltage, short circuit and thermal protection

## **TECHNICAL SPECIFICATIONS**

**Range** Dionic

**Height** 13.1 cm | 5.16 in

**Width** 99 mm | 3.9 in

**Depth** 71 mm | 2.8 in

Mount Type B-Mount

**Chemistry** Lithium-ion

Voltage 26 V

**Capacity** 99 Wh

Power Tap No

Max Current 12 Amps

**USB** No

Warranty 2 Year