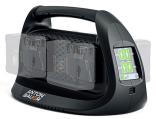

# GM4 4-Position Micro Battery Charger (Gold-Mount)

**SKU:** 8475-0144

Lightweight, compact quad battery charger.

#### **PRODUCT DESCRIPTION**

Charge four Gold-Mount micro series or two regular-sized Gold-Mount batteries simultaneously while powering your camera accessories with the lightweight and portable Anton/Bauer GM4 battery charger. Lithium-ion batteries, like the Anton/Bauer Titon Micro 90 (94Wh 10A) charge in approximately 3 hours. The XLR4 output converts AC to DC power when charging or can be used to deliver battery power to devices that only have an XLR input.

With four Gold-Mount micro battery mounts and an XLR4 DC output the Anton/Bauer GM4 charger is the ideal solution for roaming imagemakers. Simply connect to AC power and pop the integrated support stand to create a quick-to-set-up plug and play charging station for Gold-Mount batteries, and a 16.7VDC 4.5Aconvertor for XLR power input devices. The slim profile is designed to stack and pack, perfect for transportation when space matters.

- Simultaneously Charge 4 x Gold-Mount Micro Batteries or 2 x Regular-size Gold-Mount batteries
- Simultaneously Charge and Output via XLR
- 4-Pin XLR 16.7VDC 4.5A Power Output
- Portable Design with Carry Handle
- Lightweight Compact Battery charger
- LED Charge Status Indicator
- Integrated Support Stand
- Advanced Safety Monitoring