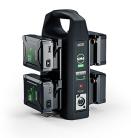

# GM4 4-Position Micro Battery Charger (Gold-Mount)

**SKU:** 8475-0144

Lightweight, compact quad battery charger.

#### **PRODUCT DESCRIPTION**

Charge four Gold-Mount micro series or two regular-sized Gold-Mount batteries simultaneously while powering your camera accessories with the lightweight and portable Anton/Bauer GM4 battery charger. Lithium-ion batteries, like the Anton/Bauer Titon Micro 90 (94Wh 10A) charge in approximately 3 hours. The XLR4 output converts AC to DC power when charging or can be used to deliver battery power to devices that only have an XLR input.

With four Gold-Mount micro battery mounts and an XLR4 DC output the Anton/Bauer GM4 charger is the ideal solution for roaming imagemakers. Simply connect to AC power and pop the integrated support stand to create a quick-to-set-up plug and play charging station for Gold-Mount batteries, and a 16.7VDC 4.5Aconvertor for XLR power input devices. The slim profile is designed to stack and pack, perfect for transportation when space matters.

- Simultaneously Charge 4 x Gold-Mount Micro Batteries or 2 x Regular-size Gold-Mount batteries
- Simultaneously Charge and Output via XLR
- 4-Pin XLR 16.7VDC 4.5A Power Output
- Portable Design with Carry Handle
- Lightweight Compact Battery charger
- LED Charge Status Indicator
- Integrated Support Stand
- Advanced Safety Monitoring