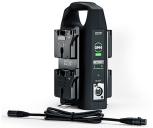

#### **PRODUCT DESCRIPTION**

Charge four Gold-Mount micro series or two regular-sized Gold-Mount batteries simultaneously while powering your camera accessories with the lightweight and portable Anton/Bauer GM4 battery charger. Lithium-ion batteries, like the Anton/Bauer Titon Micro 90 (94Wh 10A) charge in approximately 3 hours. The XLR4 output converts AC to DC power when charging or can be used to deliver battery power to devices that only have an XLR input.

With four Gold-Mount micro battery mounts and an XLR4 DC output the Anton/Bauer GM4 charger is the ideal solution for roaming imagemakers. Simply connect to AC power and pop the integrated support stand to create a quick-to-set-up plug and play charging station for Gold-Mount batteries, and a 16.7VDC 4.5Aconvertor for XLR power input devices. The slim profile is designed to stack and pack, perfect for transportation when space matters.

# IN THE BOX

• 1 X 4 Pin XLR Cable (Length ~10 ft. / 3 meters)