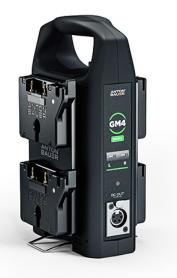

# GM4 4-Position Micro Battery Charger (Gold-Mount)

**SKU:** 8475-0144

Lightweight, compact quad battery charger.

#### **PRODUCT DESCRIPTION**

Charge four Gold-Mount micro series or two regular-sized Gold-Mount batteries simultaneously while powering your camera accessories with the lightweight and portable Anton/Bauer GM4 battery charger. Lithium-ion batteries, like the Anton/Bauer Titon Micro 90 (94Wh 10A) charge in approximately 3 hours. The XLR4 output converts AC to DC power when charging or can be used to deliver battery power to devices that only have an XLR input.

With four Gold-Mount micro battery mounts and an XLR4 DC output the Anton/Bauer GM4 charger is the ideal solution for roaming imagemakers. Simply connect to AC power and pop the integrated support stand to create a quick-to-set-up plug and play charging station for Gold-Mount batteries, and a 16.7VDC 4.5Aconvertor for XLR power input devices. The slim profile is designed to stack and pack, perfect for transportation when space matters.

- Simultaneously Charge 4 x Gold-Mount Micro Batteries or 2 x Regular-size Gold-Mount batteries
- Simultaneously Charge and Output via XLR
- 4-Pin XLR 16.7VDC 4.5A Power Output
- Portable Design with Carry Handle
- Lightweight Compact Battery charger
- LED Charge Status Indicator
- Integrated Support Stand
- Advanced Safety Monitoring