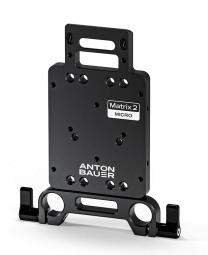

## **Micro Cheese Plate for 15mm Rod Clamps**

**SKU:** 8075-0327

## **PRODUCT DESCRIPTION**

The Anton/Bauer Micro Cheese Plate is designed to attach professional Anton/Bauer Micro battery plates to your 15mm LWS, 15mm studio rod setup. The hole patterns on the Micro Cheese plate are compatible with Anton/Bauer's Micro battery plates as well as other accessories.

- 15mm LWS Rod Compatible
- Ratcheting Levers
- Multiple Threaded and Non-Threaded Holes
- Attach Micro Gold-Mount and V-Mount Battery Plates