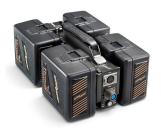

## **QBH-HD**

**SKU:** 8075-0044

Quad Battery Holder for video/film application 28/14 volt output

## PRODUCT DESCRIPTION

An accessory for the video/film dual voltage world which uses four of the same type of Logic Series Batteries (the high power HyTRON 140/100 and DIONIC 160/HCX/HC are recommended). The QBH-HD will output both 14.4 and 28.8 Volts simultaneously - bridging the power gap between HD video cameras and film accessories. The 28 volt output can handle HMI lighting as well as most film cameras. QBH-HD is especially valuable in production environments where equipment needs to operate for long periods of time or for extending operating time of equipment at high current loads up to 10 amps. QBH-HD features (3) three 4p XLR outputs @ 14.4 volts and (1) single 2-pin Amphenol output @ 28.8 volts. 10 amp externally replaceable fuse.