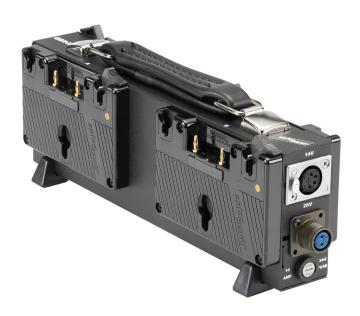

## **QBH-HD**

**SKU:** 8075-0044

Quad Battery Holder for video/film application 28/14 volt output

## PRODUCT DESCRIPTION

An accessory for the video/film dual voltage world which uses four of the same type of Logic Series Batteries (the high power HyTRON 140/100 and DIONIC 160/HCX/HC are recommended). The QBH-HD will output both 14.4 and 28.8 Volts simultaneously - bridging the power gap between HD video cameras and film accessories. The 28 volt output can handle HMI lighting as well as most film cameras. QBH-HD is especially valuable in production environments where equipment needs to operate for long periods of time or for extending operating time of equipment at high current loads up to 10 amps. QBH-HD features (3) three 4p XLR outputs @ 14.4 volts and (1) single 2-pin Amphenol output @ 28.8 volts. 10 amp externally replaceable fuse.