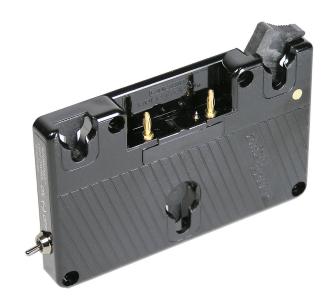

## **QR-DP800**

**SKU:** 8375-0060

Gold Mount for Panasonic DVC PRO and

P2 cameras

## **PRODUCT DESCRIPTION**

The QR-DP800 is an OEM bracket supplied with the Camera, Connections are made through a 2 pin Molex for power and a 3 pin Hirose for Gold Mount protocal. This bracket has one Power Tap with a 7 amp internal fuse, and our Automatique Circuit/Switch to control on camera lights with record/pause to save battery run time. When the Automatique is in the off position the Power Tap is always active, when Automatique is turned on the power tap is active only when camera is recording, on Pause the light turns off.

## **TECHNICAL SPECIFICATIONS**

Camera Brand Panasonic

Camera Model DVCPRO, P2

Mount Type Gold Mount

**Compatibility** Specialized