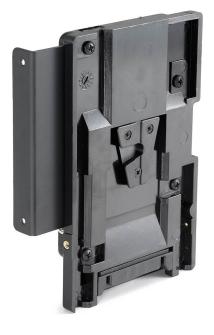

## **PRODUCT DESCRIPTION**

Instantly converts the Sony "wedge" "V-Mount" connector to a Gold Mount system. The QR DSR allows unrestricted use of on-camera lighting, as well as InterActive viewfinder Fuel Gauge and Automatique features for the Sony camcorders.

QR-DSR mounts instantly to the XDCam-SD and HD (1/2") DSR series and DVCam, cameras, HVR-S270U and SRW-9000 to adapt Anton/Bauer batteries.