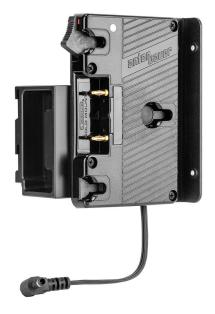

## QR-EX3

**SKU:** 8375-0135

Gold Mount for Sony PMW-EX3

## **PRODUCT DESCRIPTION**

On-camera Gold Mount for Sony PMW-EX3 to work with DIONIC 90, DIONIC HC or HyTRON 50 batteries, extending camera run-time and improving balance. In addition, the QR-EX3 comes standard with a PowerTap connector, which allows the powering of an Ultralight, wireless receiver, or any other 14.4V accessory. The DIONIC 90 and DIONIC HC batteries provide up to 6.5 hours of run-time while the HyTRON 50 battery offers 3.5 hours.