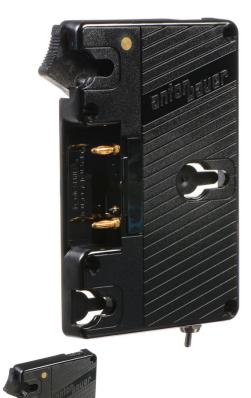

## **QR JVC DIGI**

**SKU:** 8375-0064

Gold mount for JVC camcorders (with digital fuel guage communications)

1 antonbauer.com

## PRODUCT DESCRIPTION

The QR-JVC Digi is an OEM bracket supplied with the camera, Connections are made through a 2 pin Molex for power and a 3 pin Hirose for Gold Mount protocal. This bracket has one Power Tap with a 7 amp internal fuse, and our Automatique Circuit/Switch to control on camera lights with record/pause to save battery run time. When the Automatique is in the off position the Power Tap is always active, when Automatique is turned on the power tap is active only when camera is recording, on Pause the light turns off.