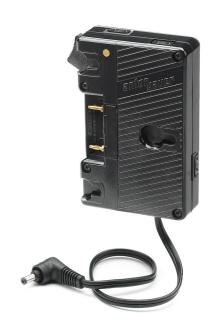

## QRC-CA940

**SKU:** 8375-0170

Gold Mount bracket for use with the Canon EOS C100 / C300 / C500 camera. Has (3) PowerTap outputs for accessories and can be used with the MATRIX Cheese Plate

## **PRODUCT DESCRIPTION**

The QRC-CA940 provides the convenience of powering the Canon EOS C100/C300/C500 via a DC connector, as well as having 3 PowerTap outputs. Fused internally, for powering accessories such as monitors and recorders to help simplify on-set battery management and reduce down time when changing batteries.

## **TECHNICAL SPECIFICATIONS**

Camera Brand Canon

Camera Model C100/C300/C500

Mount Type Gold Mount

**Compatibility** Specialized