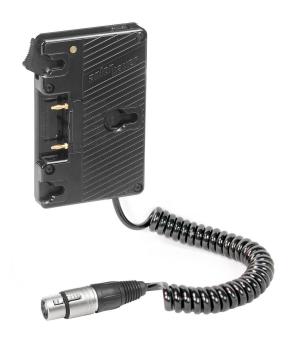

## **QRC-DUAL-PT**

**SKU:** 8375-0165

Gold Mount with 4-pin XLR, (2) PowerTap outputs; mounts to MATRIX Cheese Plate, AJA Ki Pro Mini or many manufacturers "cheese plates"

## PRODUCT DESCRIPTION

QRC-DUAL-PT with 4-pin XLR, (2) PowerTap outputs fused internally and mounts directly to AJA Ki Pro Mini or many manufacturers 'cheese plates.' Does not include plate for mounting on rods, for cameras such as the Sony F3.