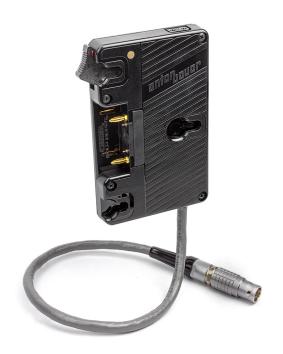

## **QRC-MINI**

**SKU:** 8375-0207

Gold Mount bracket for use with the ARRI ALEXA MINI camera. Has single PowerTap output for accessories and a 8-pin Lemo cable for camera power. Can be used with the MATRIX Cheese Plate or new Universal Cine Swivel Mount.

## PRODUCT DESCRIPTION

The QRC-MINI Gold Mount bracket is designed to mount to either the MATRIX Cheese Plate or Universal Cine Swivel Mount to power the Arri Alexa Mini camera via 8-pin Lemo cable. It has one Power Tap that is fused internally and has a max of 10 amps.