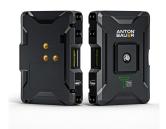

## PRODUCT DESCRIPTION

The slimmer, lighter, more powerful power base for compact cine cameras Titon Base is a 68Wh portable power hub designed to deliver hours more runtime than the consumer batteries supplied with cameras in a lightweight, travel-friendly form. Run Blackmagic Pocket Cinema 4k / 6k cameras or similar camera systems for longer than any other Base battery. Base mounts under the camera to create a perfectly balanced base safely away from camera controls. The quick-release plate and Integrated ¼"-20 mounts allow Titon Base to be quickly released from your camera and mounted to a tripod or camera support with a simple click for fast-moving hand-held action.