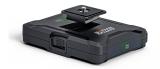

## Titon Base Kit - for 12V Sony and Panasonic with DC Barrel connector

**SKU:** 8275-0148

Anton/Bauer Titon Base Kit, for 12V Sony and Panasonic with DC Barrel connector

## PRODUCT DESCRIPTION

The slimmer, lighter, more powerful power base for compact cine cameras Titon Base is a 68Wh portable power hub designed to deliver hours more runtime than the consumer batteries supplied with cameras in a lightweight, travel-friendly form. Run Blackmagic Pocket Cinema 4k / 6k cameras or similar camera systems for longer than any other Base battery. Base mounts under the camera to create a perfectly balanced base safely away from camera controls. The quick-release plate and Integrated ¼"-20 mounts allow Titon Base to be quickly released from your camera and mounted to a tripod or camera support with a simple click for fast-moving hand-held action.