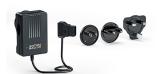

## PRODUCT DESCRIPTION

The slimmer, lighter, more powerful power base for compact cine cameras Titon Base is a 68Wh portable power hub designed to deliver hours more runtime than the consumer batteries supplied with cameras in a lightweight, travel-friendly form. Run Blackmagic Pocket Cinema 4k / 6k cameras or similar camera systems for longer than any other Base battery. Base mounts under the camera to create a perfectly balanced base safely away from camera controls. The quick-release plate and Integrated ¼"-20 mounts allow Titon Base to be quickly released from your camera and mounted to a tripod or camera support with a simple click for fast-moving hand-held action.