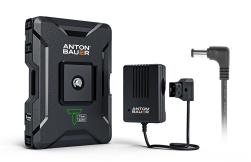

## Titon Base Kit - for 12V Sony and Panasonic with DC Barrel connector

**SKU:** 8275-0148

Anton/Bauer Titon Base Kit, for 12V Sony and Panasonic with DC Barrel connector

## PRODUCT DESCRIPTION

The slimmer, lighter, more powerful power base for compact cine cameras Titon Base is a 68Wh portable power hub designed to deliver hours more runtime than the consumer batteries supplied with cameras in a lightweight, travel-friendly form. Run Blackmagic Pocket Cinema 4k / 6k cameras or similar camera systems for longer than any other Base battery. Base mounts under the camera to create a perfectly balanced base safely away from camera controls. The quick-release plate and Integrated ¼"-20 mounts allow Titon Base to be quickly released from your camera and mounted to a tripod or camera support with a simple click for fast-moving hand-held action.