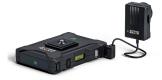

## PRODUCT DESCRIPTION

The slimmer, lighter, more powerful power base for compact cine cameras Titon Base is a 68Wh portable power hub designed to deliver hours more runtime than the consumer batteries supplied with cameras in a lightweight, travel-friendly form. Run Blackmagic Pocket Cinema 4k / 6k cameras or similar camera systems for longer than any other Base battery. Base mounts under the camera to create a perfectly balanced base safely away from camera controls. The quick-release plate and Integrated ¼"-20 mounts allow Titon Base to be quickly released from your camera and mounted to a tripod or camera support with a simple click for fast-moving hand-held action.