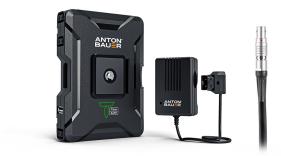

## Titon Base Kit - for RED DSMC1 and DSMC2

**SKU:** 8275-0143

Anton/Bauer Titon Base Kit, for RED DSMC1 and DSMC2

## **PRODUCT DESCRIPTION**

The slimmer, lighter, more powerful power base for compact cine cameras Titon Base is a 68Wh portable power hub designed to deliver hours more runtime than the consumer batteries supplied with cameras in a lightweight, travel-friendly form. Run Blackmagic Pocket Cinema 4k / 6k cameras or similar camera systems for longer than any other Base battery. Base mounts under the camera to create a perfectly balanced base safely away from camera controls. The quick-release plate and Integrated ¼"-20 mounts allow Titon Base to be quickly released from your camera and mounted to a tripod or camera support with a simple click for fast-moving hand-held action.