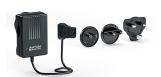

## PRODUCT DESCRIPTION

The slimmer, lighter, more powerful power base for compact cine cameras Titon Base is a 68Wh portable power hub designed to deliver hours more runtime than the consumer batteries supplied with cameras in a lightweight, travel-friendly form. Run Blackmagic Pocket Cinema 4k / 6k cameras or similar camera systems for longer than any other Base battery. Base mounts under the camera to create a perfectly balanced base safely away from camera controls. The quick-release plate and Integrated ¼"-20 mounts allow Titon Base to be quickly released from your camera and mounted to a tripod or camera support with a simple click for fast-moving hand-held action.

## **TECHNICAL SPECIFICATIONS**

**Height** 29 mm | 1.14 in

**Width** 10.1 cm | 3.98 in

**Depth** 14.2 cm | 5.59 in

**Weight** 0.52 kg | 1.15 lb

Power Tap Yes

**Warranty** 2 years from the original date of purchase