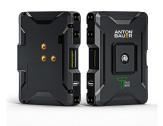

## PRODUCT DESCRIPTION

The slimmer, lighter, more powerful power base for compact cine cameras Titon Base is a 68Wh portable power hub designed to deliver hours more runtime than the consumer batteries supplied with cameras in a lightweight, travel-friendly form. Run Blackmagic Pocket Cinema 4k / 6k cameras or similar camera systems for longer than any other Base battery. Base mounts under the camera to create a perfectly balanced base safely away from camera controls. The quick-release plate and Integrated ¼"-20 mounts allow Titon Base to be quickly released from your camera and mounted to a tripod or camera support with a simple click for fast-moving hand-held action.

## **TECHNICAL SPECIFICATIONS**

**Height** 29 mm | 1.14 in

**Width** 10.1 cm | 3.98 in

**Depth** 14.2 cm | 5.59 in

**Weight** 0.52 kg | 1.15 lb

Power Tap Yes

**Warranty** 2 years from the original date of purchase