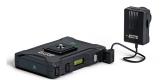

## PRODUCT DESCRIPTION

The slimmer, lighter, more powerful power base for compact cine cameras Titon Base is a 68Wh portable power hub designed to deliver hours more runtime than the consumer batteries supplied with cameras in a lightweight, travel-friendly form. Run Blackmagic Pocket Cinema 4k / 6k cameras or similar camera systems for longer than any other Base battery. Base mounts under the camera to create a perfectly balanced base safely away from camera controls. The quick-release plate and Integrated ¼"-20 mounts allow Titon Base to be quickly released from your camera and mounted to a tripod or camera support with a simple click for fast-moving hand-held action.

## **TECHNICAL SPECIFICATIONS**

**Height** 29 mm | 1.14 in

**Width** 10.1 cm | 3.98 in

**Depth** 14.2 cm | 5.59 in

**Weight** 0.52 kg | 1.15 lb

Power Tap Yes

**Warranty** 2 years from the original date of purchase