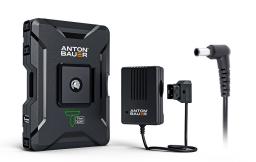

## Titon Base Kit - for Sony 19.5V

**SKU:** 8275-0147

Anton/Bauer Titon Base Kit, for Sony 19.5V

antonbauer.com

1

## PRODUCT DESCRIPTION

The slimmer, lighter, more powerful power base for compact cine cameras Titon Base is a 68Wh portable power hub designed to deliver hours more runtime than the consumer batteries supplied with cameras in a lightweight, travel-friendly form. Run Blackmagic Pocket Cinema 4k / 6k cameras or similar camera systems for longer than any other Base battery. Base mounts under the camera to create a perfectly balanced base safely away from camera controls. The quick-release plate and Integrated ¼"-20 mounts allow Titon Base to be quickly released from your camera and mounted to a tripod or camera support with a simple click for fast-moving hand-held action.