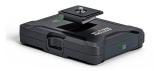

## Titon Base Kit - for Sony 19.5V

**SKU:** 8275-0147

Anton/Bauer Titon Base Kit, for Sony 19.5V

antonbauer.com

1

## PRODUCT DESCRIPTION

The slimmer, lighter, more powerful power base for compact cine cameras Titon Base is a 68Wh portable power hub designed to deliver hours more runtime than the consumer batteries supplied with cameras in a lightweight, travel-friendly form. Run Blackmagic Pocket Cinema 4k / 6k cameras or similar camera systems for longer than any other Base battery. Base mounts under the camera to create a perfectly balanced base safely away from camera controls. The quick-release plate and Integrated ¼"-20 mounts allow Titon Base to be quickly released from your camera and mounted to a tripod or camera support with a simple click for fast-moving hand-held action.