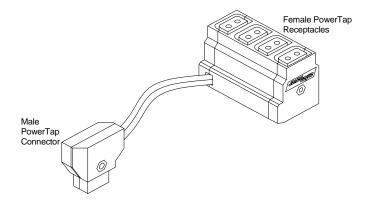

## PTAP MULTI Operating Instructions

The power behind the best cameras capturing the best images in the world.<sup>sm</sup>

- 1. Plug Male PowerTap<sup>®</sup> connector into female PowerTap receptacle of your existing Gold Mount<sup>®</sup> battery adapter.
- 2. Plug your Ultralight<sup>®</sup>, Ultralight 2, or other accessories into the Female PowerTap Receptacles.

Note: Check your Gold Mount battery adapter for maximum current draw. <u>All</u> Anton/Bauer<sup>®</sup> Gold Mounts will have a maximum current draw of between 7 and 10 amps.

World Headquarters 14 Progress Drive, Shelton, CT U.S.A. Tel (203) 929-1100 support @antonbauer.com Europe Eurode Business Center, 6461KB Kerkrade, The Netherlands Tel +31 45-563-9220 eurosupport @antonbauer.com