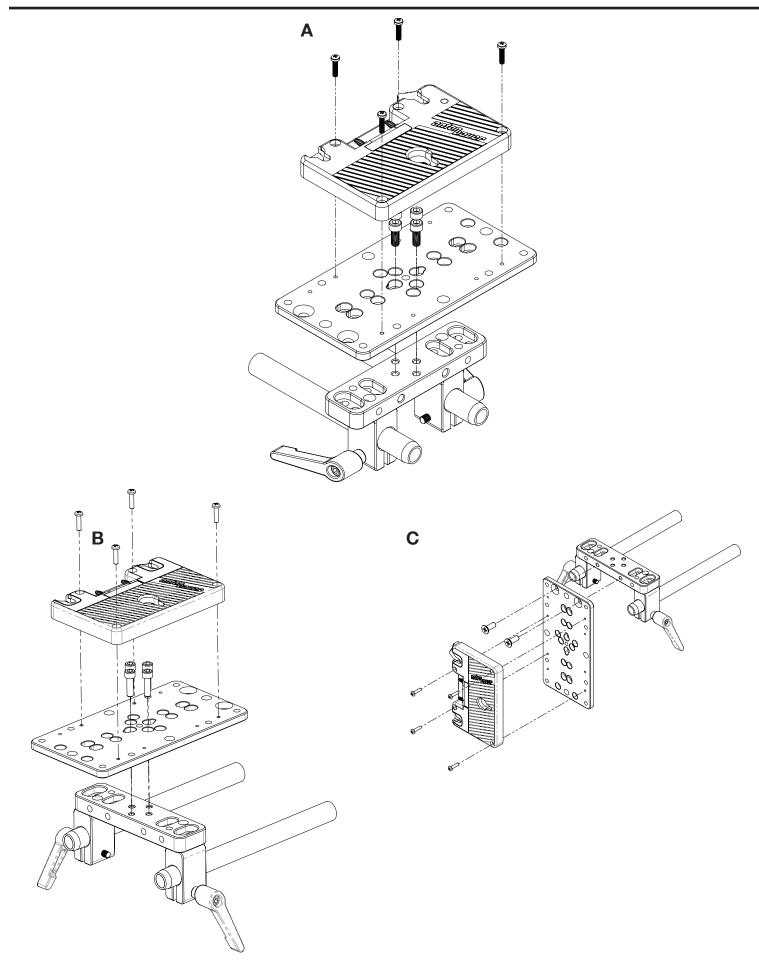

# **TYPICAL SETUP ON 15/19mm RODS**

- 1. Loosely fasten Spacer Bar to Clamps
- 2. Slide Clamps onto Rails
- 3. Secure Clamps in desired location and clamp in place with lever
- 4. Tighten screws in Spacer Bar using 10-32 x 3/8 screw

- 1. Install MATRIX Cheese Plate to Spacer Bar using 1/4-20 x 1/2 Flat Head Cap Screws.
- 2. OPTIONAL- Install AJA Ki-Pro Mini using 10-32 x 3/8 screws.
- Install proper GOLD MOUNT<sup>®</sup> Bracket using M3 x 12mm Pan Head Screws. (standard with your Gold Mount). NOTE: MATRIX Cheese Plate has 1/4-20 & 3/8-16 tapped holes for various accessory mounting.

### **OPTIONAL MOUNTING OPTIONS FOR MATRIX CHEESE PLATE**