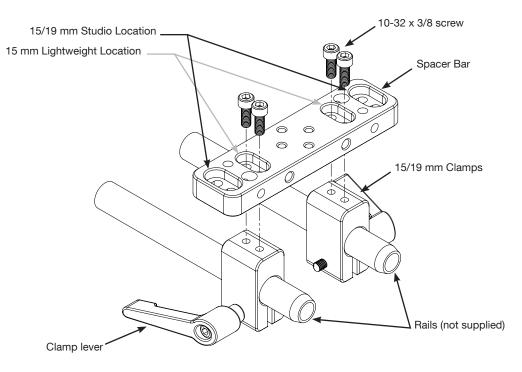

# **TYPICAL SETUP ON 15/19mm RODS**

- 1. Loosely fasten Spacer Bar to Clamps
- 2. Slide Clamps onto Rails
- 3. Secure Clamps in desired location and clamp in place with lever
- 4. Tighten screws in Spacer Bar using 10-32 x 3/8 screw