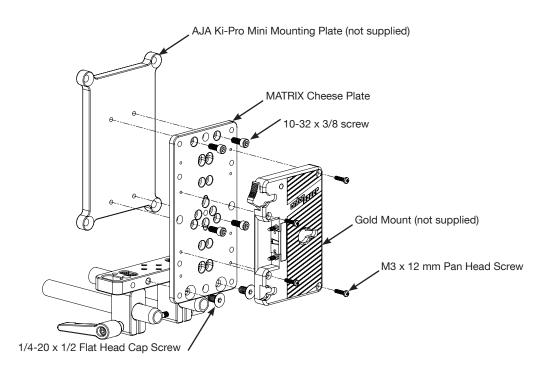

- 1. Install MATRIX Cheese Plate to Spacer Bar using 1/4-20 x 1/2 Flat Head Cap Screws.
- 2. OPTIONAL- Install AJA Ki-Pro Mini using 10-32 x 3/8 screws.
- Install proper GOLD MOUNT<sup>®</sup> Bracket using M3 x 12mm Pan Head Screws. (standard with your Gold Mount). NOTE: MATRIX Cheese Plate has 1/4-20 & 3/8-16 tapped holes for various accessory mounting.