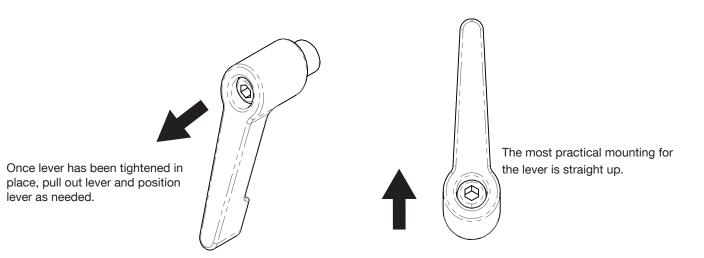

UT FOR MATRIX CHEESE PLATE
- 3 MOUNTING ELIPZ<sup>®</sup> 10K BATTERY

# **TYPICAL SETUP ON 15/19mm RODS**

- 1. Loosely fasten Spacer Bar to Clamps
- 2. Slide Clamps onto Rails
- 3. Secure Clamps in desired location and clamp in place with lever
- 4. Tighten screws in Spacer Bar using 10-32 x 3/8 screw



- 1. Install MATRIX Cheese Plate to Spacer Bar using 1/4-20 x 1/2 Flat Head Cap Screws.
- 2. OPTIONAL- Install AJA Ki-Pro Mini using 10-32 x 3/8 screws.
- Install proper GOLD MOUNT<sup>®</sup> Bracket using M3 x 12mm Pan Head Screws. (standard with your Gold Mount). NOTE: MATRIX Cheese Plate has 1/4-20 & 3/8-16 tapped holes for various accessory mounting.



### **OPTIONAL MOUNTING OPTIONS FOR MATRIX CHEESE PLATE**



## **CLAMP LEVER FEATURE**

For proper positioning of Clamp Lever

•



## **MOUNTING ELIPZ 10K BATTERY**

1. See picture below for mounting ElipZ 10K battery.



- 2. MATRIX Cheese Plate can be mounted in different positions. See page 2 for details.
- 3. The proper ElipZ power cable is required to power the camera.

The following are trademarks of Anton/Bauer, Inc.:

Anton/Bauer, Anton/Bauer logo and parallelogram design, Aspekt, Automatique, DataTap, DIONIC, Elipz, Egripz, Elightz, Essentialz, Gold Mount, HubZ, HyTRON, Impac, Interactive and design, LifeSaver, Logic Series, Logic Series Logo, Maxx man logo design, Nexus, PowerStrap, Proformer, Probe, ProPac, RealTime, Satellight, Snap-On, Stasis, Stasis Flex, Tandem, TrimPac, Ultrakit, Ultralight, "One World. One Smart Choice", "The power behind the best cameras capturing the best images in the world.", "T