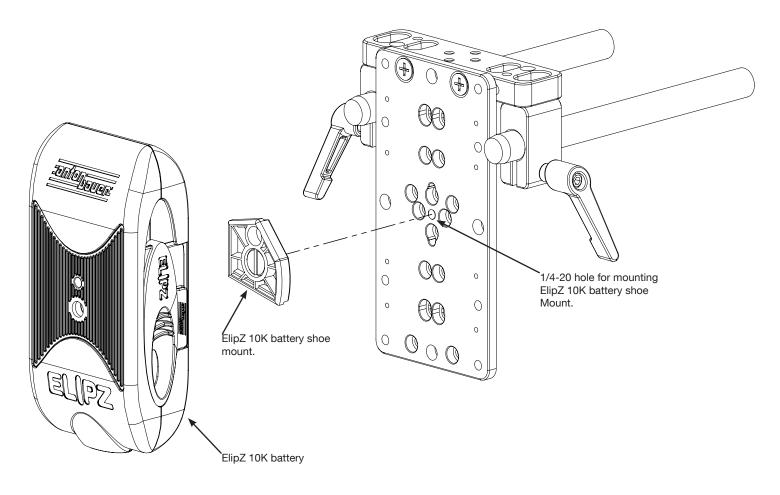

## **MOUNTING ELIPZ 10K BATTERY**

1. See picture below for mounting ElipZ 10K battery.

- 2. MATRIX Cheese Plate can be mounted in different positions. See page 2 for details.
- 3. The proper ElipZ power cable is required to power the camera.