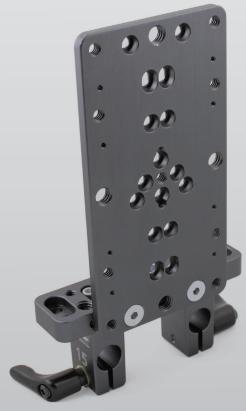

**MATRIX** Cheese Plate

Owner's Manual Read Before Using

A7595-0405 Rev B

# **TABLE OF CONTENTS**

- 1 TYPICAL SETUP ON 15/19mm RODS
- 2 OPTIONAL LAYOUT FOR MATRIX CHEESE PLATE
- 3 MOUNTING ELIPZ<sup>®</sup> 10K BATTERY

# **TYPICAL SETUP ON 15/19mm RODS**

- 1. Loosely fasten Spacer Bar to Clamps
- 2. Slide Clamps onto Rails
- 3. Secure Clamps in desired location and clamp in place with lever
- 4. Tighten screws in Spacer Bar using 10-32 x 3/8 screw



- 1. Install MATRIX Cheese Plate to Spacer Bar using 1/4-20 x 1/2 Flat Head Cap Screws.
- 2. OPTIONAL- Install AJA Ki-Pro Mini using 10-32 x 3/8 screws.
- Install proper GOLD MOUNT<sup>®</sup> Bracket using M3 x 12mm Pan Head Screws. (standard with your Gold Mount). NOTE: MATRIX Cheese Plate has 1/4-20 & 3/8-16 tapped holes for various