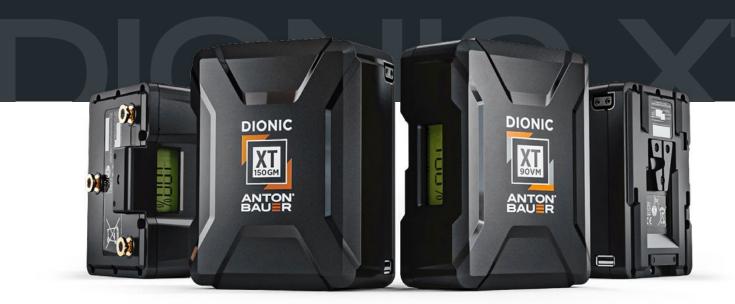

## The Power Behind the Scene

Peak performance in compact form. For demanding cinematographers, DIONIC XT is the gold standard for high-performance, consistently reliable mobile power in temperatures from -20C to 60C (-4F to 140F). Delivering 12 amps of constant current to power cameras and accessories simultaneously, and with sophisticated charging technology extending its lifecycle to provide the same consistent level of power throughout its life, DIONIC XT is the perfect choice where dependable power is mission critical.

- 156Wh or 99Wh lithium-ion battery
- Gold-Mount or V-Mount options
- 12A continuous draw (20A peak, 75A inrush)
- P-Tap and Smart USB ports
- Backlit multifunction LCD display
- >1000 cycle life (flat capacity curve)

Delivering 12A of consistently reliable premium power (with 20A peak and 75A inrush) you can count on DIONIC XT to provide dependable power for sensitive high-end imaging equipment. Engineered to withstand the rigors of set life, advanced battery management technology prolongs the life of the battery while protecting your camera, monitor and powered accessories. Run cine and documentary cameras for over two hours with the lightweight, ultra-tough DIONIC XT 90 or power LED panels such as the Litepanels Gemini series at full intensity with the compact DIONIC XT 150.