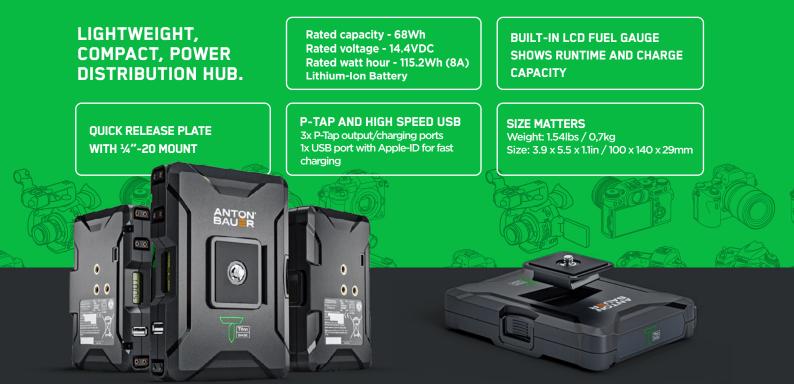

## LIGHTWEIGHT, COMPACT, POWER DISTRIBUTION HUB.

## Run cameras, monitors, transmitters and more

The powerful yet slim and light Titon Base delivers 68Wh of consistent power to run DSLR, mirrorless and small-form pocket cinema cameras for hours. A single lightweight compact power hub with custom battery power cables designed for leading cameras, Titon Base will run cameras more than five times longer than the standard manufacturer batteries supplied allowing you to stay fast and agile. Three P-Tap ports and a high-speed USB port deliver dependable premium power for camera accessories including monitors, and wireless transmitters or even a boost to your phone at the end of a long day.

## ADVANCED ONBOARD LCD FUEL GAUGE.

Confirm remaining runtime to the minute at a glance.

Knowledge is power. With Titon Base there is no guesswork, the built-in LCD fuel gauge displays the remaining runtime of your camera and any other connected device down to the minute and the battery charge level when it's not connected. Confirm the battery status in an instant allowing you to focus your attention on the action in front of the camera.