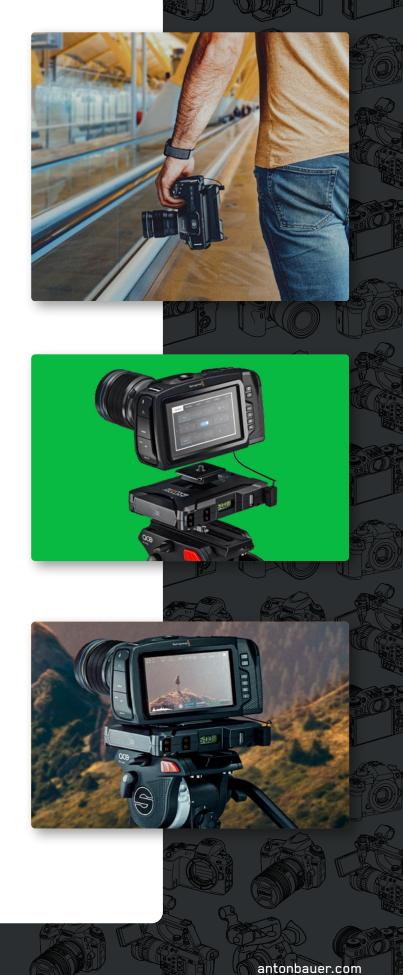

Switch your shooting style in an instant.

Better connected. Mount cameras to Titon Base in a snap and release in an instant with the built-in quick-release plate providing seamless transition from mounted to handheld shooting. Integrated ¼"-20 inserts allow the Titon Base to be securely mounted under your camera and mounted to a tripod, gimbal or other camera support perfectly placing the center of gravity to create a balanced camera rig that's easier to operate.