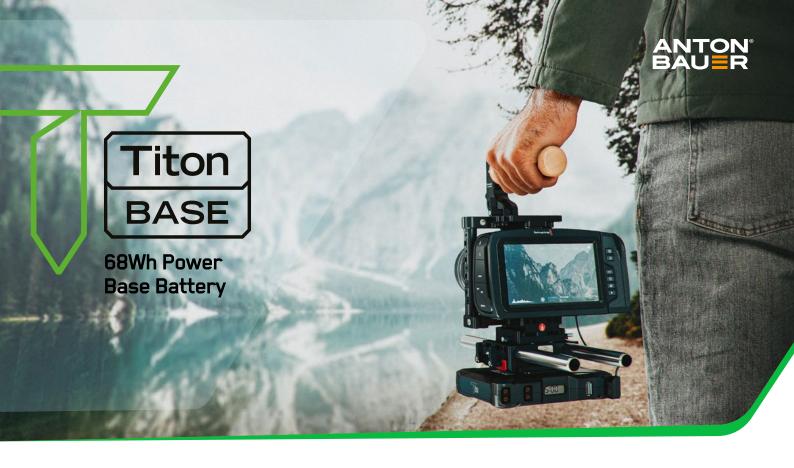

## THE SLIMMER, LIGHTER, MORE POWERFUL POWER BASE FOR COMPACT CINE CAMERAS

Titon Base is a 68Wh portable power hub designed to deliver hours more runtime than the consumer batteries supplied with cameras in a lightweight, travel-friendly form. Run Blackmagic Pocket Cinema cameras, Sony A7, Canon 6D or similar camera systems for longer than any other Base battery. Base mounts under the camera to create a perfectly balanced base safely away from camera controls. The quick-release plate and Integrated ¼"-20 mounts allow Titon Base to be quickly released from your camera and mounted to a tripod or camera support with a simple click for fast-moving hand-held action.

## Run cameras, monitors, transmitters and more

The powerful yet slim and light Titon Base delivers 68Wh of consistent power to run DSLR, mirrorless and small-form pocket cinema cameras for hours. A single lightweight compact power hub with custom battery power cables designed for leading cameras, Titon Base will run cameras more than five times longer than the standard manufacturer batteries supplied allowing you to stay fast and agile. Three P-Tap ports and a high-speed USB port deliver dependable premium power for camera accessories including monitors, and wireless transmitters or even a boost to your phone at the end of a long day.